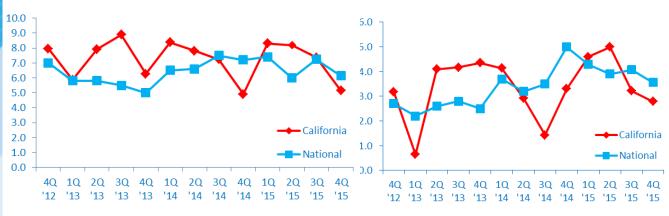

# CALIFORNIA GROWTH VS. NATIONAL

### Revenue Growth past 12 months

### **Employment Growth past 12 months**